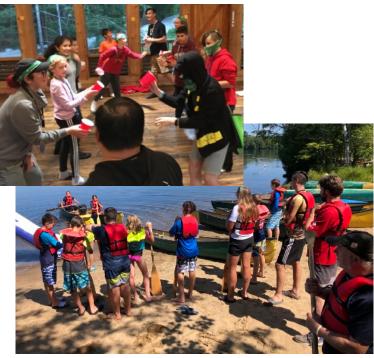

| WHAT IS<br>EDGE CAMP?              | Established in 2009, EDGE Camp is a Catholic overnight adventure camp.<br>We will be hosting camp at beautiful Camp White Pine in Haliburton, ON.<br>Please visit <b>http://campwhitepine.com/photo-gallery/</b> to see the facilities<br>and many of the activities we will be participating in. |
|------------------------------------|---------------------------------------------------------------------------------------------------------------------------------------------------------------------------------------------------------------------------------------------------------------------------------------------------|
| WHEN IS<br>EDGE CAMP?              | We will be attending Edge Camp on August 17th -21st.                                                                                                                                                                                                                                              |
| WHO CAN<br>Attend?                 | EDGE Camp is open to students currently in grades <b>5, 6, 7 and 8</b><br>who participate in the EDGE Program at our parish. Min. 3 sessions.<br>Holy Thursday Retreat counts as 2 sessions.                                                                                                      |
| WHO WILL<br>SUPERVISE<br>THE CAMP? | The parish Youth Minister, as well as trained EDGE team volunteers will be with the campers all week long.                                                                                                                                                                                        |
| WHAT IS<br>INCLUDED?               | EDGE Camp is all-inclusive. Included in registration is transportation to and<br>from camp, supervision, programming, camp gear (including a t-shirt and<br>water bottle), all meals, activities such as swimming, high ropes, zip line,<br>canoeing/ kayaking and much more.                     |
| HOW MUCH<br>DOES IT COST?          | We do fundraising to reduce this cost.<br>Early Bird (Before April 30 <sup>th</sup> ): \$500 per camper<br>Regular (May 1 <sup>st</sup> until May 31 <sup>st</sup> ): \$550 per camper                                                                                                            |
| HOW CAN<br>I REGISTER?             | You can register your child online at <b>edgecamp.campbrainregistration.com</b> .<br>Please select "EDGE Camp North" and "Parish Name." Submit \$100<br>non-refundable deposit to Parish to start registration.                                                                                   |

## OPEN TO STUDENTS IN GRADES 6-8 r more information contact your parish or youth minister

Check out this video link https://youtu.be/zkyi-h0o7KA